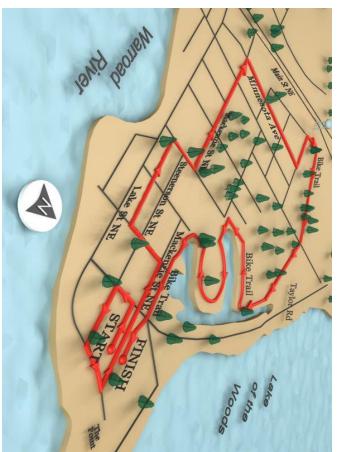

Warroad, Minnesota Yellow Rose
5K Walk/Run

Twelfth Annual

# Yellow Rose 5K Walk/Run

## Warroad, Minnesota



Saturday August 8, 2015

Proceeds will go to Warroad Senior Living Center Mission Benevolence Fund

2015-05-20 19913747

### Yellow Rose 5K Walk/Run Saturday, August 8, 2015

## **Pre-registration Deadline**July 31

#### **Race Packet Pickup**

Race packets may be picked up at the Marvin Visitor Center August 7 or on race day between 8:00-8:45 a.m. at the Park Shelters

#### **Starting Time**

9:00 a.m.

#### 5K Walk/Run

(3.1 miles)
The trail will include parts of the bike path.

#### **Proceeds**

#### Warroad Senior Living Center Mission Benevolence Fund

This fund financially assists the elderly in our community that are in need of physical, social, emotional and spiritual